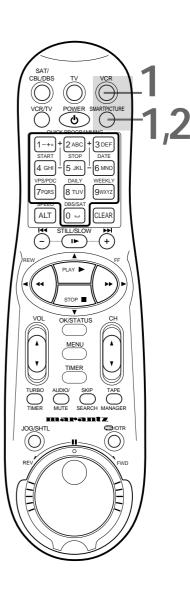

#### Press the VCR button, then press the MENU button.

#### Press the PLAY ▲ or STOP ▼ button to select TUNER SET UP, then press the OK/STATUS button.

Press the FF ► button repeatedly so that ANT (if you have an antenna) or CABLE (if you have a cable connection) appears beside CABLE/ANTENNA.

#### Press the STOP ▼ button to select AUTO CH. PRO-GRAMMING, then press the OK/STATUS button. AUTO CH. SET PROCEEDING PLEASE WAIT and a scale that shows the progress of channel setup will appear on the screen. The VCR will memorize all the channels you receive.

#### Wait for a few minutes while the VCR sets up channels.

When programming is complete, AUTO CH. SET COMPLETED will appear on the screen. Then, the programming of the lowest channel number placed in the VCR's memory will appear on the screen. Now when you press the CH(annel) ▲/▼ button, you will scan only through channels you receive.

- The two Line Input modes will always be stored in the VCR's memory at channel 00. To select A/V IN FRONT or A/V IN REAR, press 0, 0 so that A/V IN appears briefly, then press the CH(annel)  $\blacktriangle$ / $\bigtriangledown$  button so that A/V IN FRONT or A/V IN REAR appears on the screen briefly. To exit Line Input mode, use the CH(annel)  $\blacktriangle$ / $\nabla$  button to select a channel other than 00.
- The VCR may automatically set CABLE or ANT even if you do not select it.

### Automatic Channel Setup (cont'd) 13

**Press the MENU button.** Programming of the last channel you added or deleted will appear on the screen.